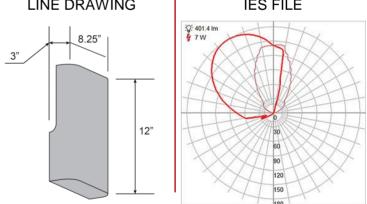

| Stock Code: <b>62237LEDD-WH</b> Collection: Punch  PRODUCT INFORMATION          |                                                                                      | Project Name:         |
|---------------------------------------------------------------------------------|--------------------------------------------------------------------------------------|-----------------------|
|                                                                                 |                                                                                      |                       |
| PRODUCT                                                                         | MEASUREMENTS                                                                         |                       |
| FIXTURE Length: Width: 8.25" Diameter Height: 12" Extension: 3" Overall Height: | BACKPLATE / CANOPY Length Width: Diameter: Height:                                   |                       |
|                                                                                 | _ SPECIFICATIONS                                                                     |                       |
| Lamping Base: SSL<br>Lamp Quantity: 1                                           | dicated LED) Jbox: Standard Lamp Wattage: 7 W Total Wattage: 7 W Lamps Included: Yes |                       |
| QUALIFICATIONS                                                                  |                                                                                      | LINE DRAWING LES FILE |

## **PHOTOMETRICS**

Dimmable: Yes Nominial Lumens 560 Lm CRI: 90 Delivered Lumens: 401 Lm

CCT: 3000K

Recommended Dimmers: